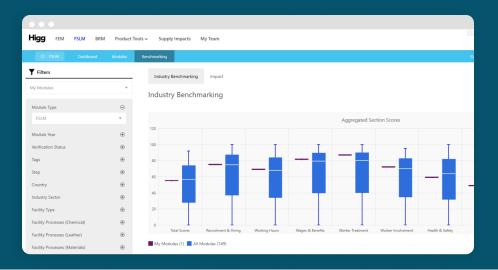

### Benchmark Your Performance

With the benchmarking feature, you can set a baseline to compare your facility's performance year over year, helping you identify hotspots and track improvement over time.

You can also compare your sustainability performance to other companies like yours and see how your sustainability performance compares to global and regional averages.